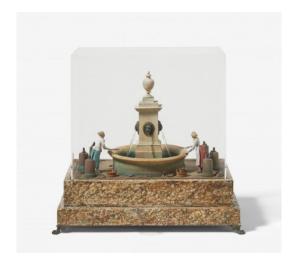

## ANIMATED FOUNTAIN MODEL WITH WASHER WOMEN.

Nevers.

Date: Nevers. 19th c.

Technique: Wood, polychrome painted, glass u.a. acryl glass case.

Description: Rectangular wooden base with imitation marble setting, in which the mechanism is hidden.

On it a fountain with two women washing, each with a movable arms and head and rotating

glass rods as water jets.

Measurement: Size incl. case 39.5x40x26cm.

Condition C. Enclosed: Key.

Estimate: 800 € - 1.000 €; Hammer: 300 €