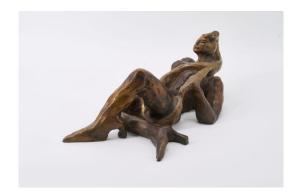

## Search 8

Auction Three-dimensional | ONLINE ONLY

**Date** 19.08.2022, ca. 17:00

BACH, ELVIRA 1951 Neuenhain

Title: Amazone.

Technique: Bronze, brown patinated, partly polished.

Measurement: 15 x 39 x 22cm.

Notation: Signed and numbered (stamped) underneath the right shoe: Bach 2/12. Foundry Mark: Foundry mark underneath the right shoe. H. NOACK BERLIN.

Number: 2/12.

## Condition:

Occasional minimally stained patina, especially on the right shin bone. Occasional minimal remains of plaster, especially in the depressions on the right forearm. Minimal traces of corrosion on the heal of the left shoe. Otherwise in very good condition.