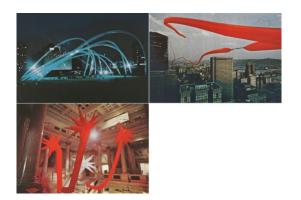

## Auction ZERO & Op-Art | ONLINE ONLY

Date 18.11.2022, ca. 17:00

PIENE, OTTO 1928 Laasphe/Westphalia - 2014 Berlin

Title: Manned Helium Sculpture / Red Helium Skyline / Red Rapid Growth. Subtitle: Mixed lot of 3 prints. Date: 1970/71. Technique: Each: Grid colour print on card. Depiction Size: 27,5 x 40,5cm. Notation: . Signed and numbered. As well as one sheet dated. Publisher: Galerie Heseler, Munich (publisher). Number: 68/100; 48/100, 32/100.

Condition:

In each case occasional minimal bumpings of the edges. On verso of two works remains of an old mounting as well as minimal stainings. Otherwise the works are in very good condition.

Literature:

- Galerie Rottloff (ed.): Otto Piene - Werkverzeichnis der Druckgrafik 1960-76, Karlsruhe 1977, cat. rais. no. 101-103.

Estimate: 700 € - 900 €