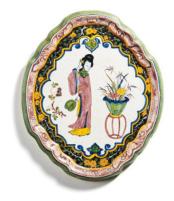

## LARGE OVAL PLATE WITH CHINOISERIE.

Delft.

Date: 19th/20th century.

Technique: Faience with white glaze and polychrome decor.

Description: Oval plate with curved rim that is decorated with ornamental decorative band and flower

branches on a dark background. In the center a Chinese woman with fan and flower in her hands in front of a large flower arrangement. On the top edge two small holes for mounting

the plate on the wall. Measurement: 37x31cm.

Mark: Without detectable marks.

Provenance:

Haus Lüttgens, Aachen.

Estimate: 1.200 € - 1.400 €