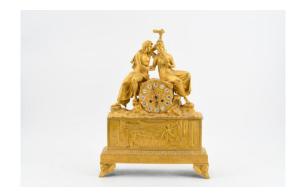

## PENDULUM CLOCK WITH AMOR & PSYCHE.

France.

Date: First half 19th century. Technique: Gilt bronze.

Description: High rectangular base with a fine relief, depictng the sleeping Psyche and Amor who leaves

her at dawn (depiction after Francois Edouard Picot). On top of it the clock case, designed as a rock formation, with Cupid honoring Psyche with a flower wreath. Dial

imitating rocks and with Latin numerals on round enamel plaques. 14-day pendulum movement

with thread suspension and half-hour strike on bell.

Measurement: 48x35,5x12,5cm.

Enclosed: P.

Estimate: 3.300 € - 4.300 €