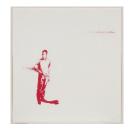

## Search 71

**Auction** 90 Contemporary Works from a Corporate

**Collection | ONLINE ONLY** 

**Date** 30.03.2024, ca. 09:00

WALDACH, BRIGITTE 1966 Berlin

Title: Fall I.

Subtitle: Diptychon.

Date: 2010.

Technique: Each mixed media on Fabriano (blind stamp).

Measurement: 74 x 56cm resp. 45 x 140cm.

Notation: Signed and dated on the large work lower right: B. Waldach 2010.

Frame/Pedestal: Frame (small: 80,5 x 63cm, large: 153 x 148cm).

## Condition:

Each: occasional minimal traces of handling. Minimally wavy due to the manufacturing process. Verso mounted. Otherwise in very good condition. Not examined out of the frame.