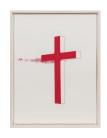

## Search 71

**Auction** 90 Contemporary Works from a Corporate

**Collection | ONLINE ONLY** 

**Date** 30.03.2024, ca. 09:00

WALDACH, BRIGITTE 1966 Berlin

Title: Fall I.

Subtitle: Diptychon.

Date: 2010.

Technique: Each mixed media on Fabriano (blind stamp).

Measurement: 74 x 56cm resp. 45 x 140cm.

Notation: Signed and dated on the large work lower right: B. Waldach 2010.

Frame/Pedestal: Frame (small: 80,5 x 63cm, large: 153 x 148cm).

## Condition:

Each: occasional minimal traces of handling. Minimally wavy due to the manufacturing process. Verso mounted. Otherwise in very good condition. Not examined out of the frame.