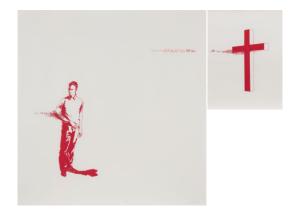

## Search 71

**Auction** 90 Contemporary Works from a Corporate

**Collection | ONLINE ONLY** 

**Date** 30.03.2024, ca. 09:00

WALDACH, BRIGITTE 1966 Berlin

Title: Fall I.

Subtitle: Diptychon.

Date: 2010.

Technique: Each mixed media on Fabriano (blind stamp).

Measurement: 74 x 56cm resp. 45 x 140cm.

Notation: Signed and dated on the large work lower right: B. Waldach 2010.

Frame/Pedestal: Frame (small: 80,5 x 63cm, large: 153 x 148cm).

## Condition:

Each: occasional minimal traces of handling. Minimally wavy due to the manufacturing process. Verso mounted. Otherwise in very good condition. Not examined out of the frame.