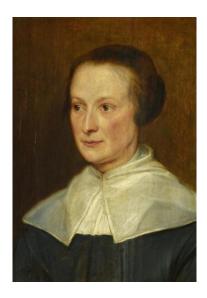

## Lot 1019

Auction Fine Art

**Date** 28.05.2020, ca. 14:49

**Preview** 22.05.2020 - 10:00:00 bis

25.05.2020 - 18:00:00

FLEMISH MASTER

ca. 1650

Title: Portrait of a Lady. Technique: Oil on wood. Mounting: Parqueted. Measurement: 51 x 38cm. Frame/Pedestal: Framed.

Verso:

An old inscription on the parquetry: "Helena Leonora Sieveri / A Study by Ant. van Dyck / from the Collection of C.A. Lentham Esqu. No. 23" as well as the collection seal.

Provenance:

Private ownership, Germany.

We are grateful to Rudi Ekkart, The Hague, for his help in cataloguing the present painting.

Estimate: 6.000 € - 8.000 €