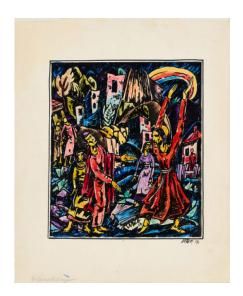

## Lot 125

Auction Eggers Collection | ONLINE ONLY

**Date** 22.06.2020, ca. 21:16

WACHAL, ALOYSL LUDWIG 1892 Lambach - 1940 Braunau

Title: "Auferweckung".

Date: 1917.

Technique: Watercolour and India ink on Japan.

Mounting: Laid down on card. Measurement: 34 x 28,5cm.

Notation: Signed and dated on the card below the Japan paper right: WACH 17. As well as titled lower left on the

card: Auferweckung.

## Condition:

Card slightly wavy. Remains of an old paper mounting in the upper margin. Stains (due to a liquid) at the upper left corner as well as verso at the upper right corner.

Estimate: 800 € - 1.200 €; Hammer: 700 €