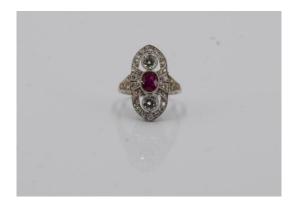

## VAN HAM

Lot 45

| Auction | Belle Époque | ONLINE ONLY |
|---------|--------------|-------------|
|---------|--------------|-------------|

Date 29.06.2020, ca. 16:44

RUBY-DIAMOND-RING.

Date: Art Deco.
Material: Platinum, tested.
Total Weight: ca. 6,0 g.
EU-RM: 53.
Diamonds: 2 diamonds in old cut Ø approx. 4.1 - 4.2 mm, 34 tiny diamonds in old cut Ø approx. 1.1 - 2.1 mm.
Gemstones: 1 oval, faceted ruby 6.1 x 4.9 mm, commercial purity enhanced with glass filling.
Description: Ruby with bumps on facet edges.

Condition: Ring in a very good general condition. Ruby with slight bevelled edges damages and notch on the plate. Yellow-golden solder joints at the transition to the ring rail easily visible.

Estimate: 700 € - 800 €; Hammer: 700 €