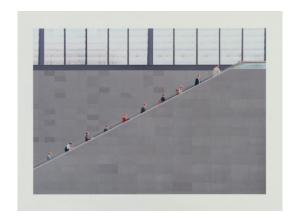

## Lot 19

Auction Photography | ONLINE ONLY

**Date** 16.07.2020, ca. 18:18

BREEDE, MONA 1968 Kiel

Title: Upstairs. Date: 2002.

Technique: C-print.

Forex.

Depiction Size: 74 x 104cm. Sheet Size: 90 x 120cm.