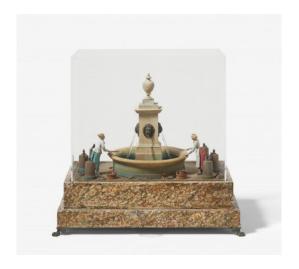

## ANIMATED FOUNTAIN MODEL WITH WASHER WOMEN.

Nevers. Date: Nevers. 19th c. Technique: Wood, polychrome painted, glass u.a. acryl glass case. Description: Rectangular wooden base with imitation marble setting, in which the mechanism is hidden. On it a fountain with two women washing, each with a movable arms and head and rotating glass rods as water jets. Measurement: Size incl. case 39.5x40x26cm. Condition C. Enclosed: Key.