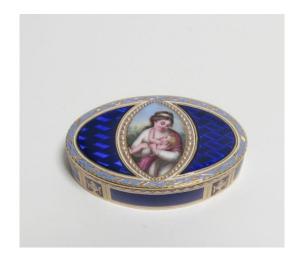

## Lot 32

**Auction Decorative Art** 

**Date** 18.11.2020, ca. 10:19

**Preview** 13.11.2020 - 10:00:00 bis

16.11.2020 - 18:00:00

OVAL SNUFF-BOX WITH DEPICTION OF MOTHER WITH CHILD MADE OF GOLD, SPLIT-PEARL-SET AND ENAMEL.

Wohl Genf.

Date: Around 1800.

Technique: Fine gold. split-pear-set, translucent enamel decor in dark blue, violet and white.

Description: Oval shape with enamel decoration on all sides. Along the outside jagged frieze, enamelled

and engraved, as well as small urn shaped vases in rectangular frames. Almond-shaped medallion framed by finely assorted pearls on top of the hinged lid. Inside, fine enamel

painting of a young mother holding her child.

Weight: 52g.

Measurement: 2x7x4,5cm.

Mark: Maker's mark probably later: 'RPC' with beams, engraved.

Estimate: 8.000 € - 9.000 €