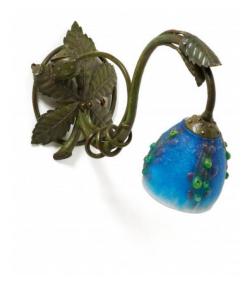

SMALL WALL LAMP MADE OF PATINATED METAL AND PÂTE DE VERRE GLASS.

Walter, Amalric. Nancy.

Date: Around 1925-1930. Maker/Designer: Designed by Marcel Corrette. Technique: Wall mounting in the shape of a curved branch with chestnuts in green patinated metal. Pâte de verre shade with blue and green fusions inside and on the glass. Description: Shade connected to arm through a screw thread. Measurement: Length approx. 30cm, height approx. 21cm. Mark: Shade on the rim area inscribed "AWalter Nancy", "M.Corrette SC", needle etched. On wall and shade inv-no. in white. Electrified.

Provenance: Collection Prof. Thomas Olbricht.

Estimate: 800 € - 1.000 €; Hammer: 2.800 €