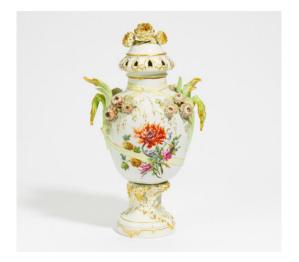

## LIDDED PORCELAIN POTPOURRI VASE WITH SWEET MARIES.

KPM. Berlin.

Date: 1918. Technique: Porcelain, enriched in colours and gold. Description: Baluster-shaped vase body, screwed in two parts, with applied sculptural chrysantemum blossoms on the shoulders and lateral leaf handles. On the obverse sides flower bouquets in fine, polychrome painting. In addition a yellow ribbon in relief winds itself around the vase body. Domed, pierced lid with sculpted blossom finial. Measurement: Height 43cm. Mark: Sceptre mark, blue under glaze, imperial orb in red, 3, painter mark in red, year mark 5 for 1918.