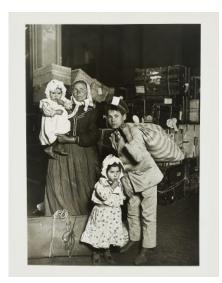

## Lot 40

Auction Photography | ONLINE ONLY

**Date** 29.01.2021, ca. 09:00

HINE, LEWIS WICKES

1874 Oshkosh/Wisconsin - 1940 Hastings-on-Hudson/N.Y.

Title: Italian Family at Ellis Island, New York.

Technique: Later gelatin silver print.

Depiction Size: 32 x 23cm. Sheet Size: 35,5 x 28cm.

Notation: Verso with the stamp of the publisher.

Publisher: Berkey K&L Custom Services, New York (publisher).