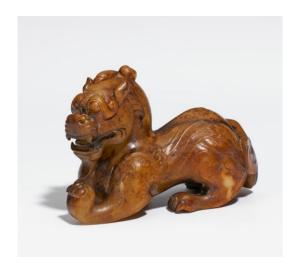

## RARE CROUCHING BIXIE.

Origin: China.

Technique: Detailed carved from light jade with dark brown skin.

Description: The mythological animal with the body of a lion, is equipped with wings in fine bas-relief

and one horn rolled up at the upper head. In the manner of cats it seems to creep up. The open mouth shows the fangs and the tongue. Above the big eyes powerful brows are curled. From the chin a pointed beard stretches to the left raised paw. The surface of the jade is covered with a brownish, finely granulated skin.

Measurement: L.13.3cm, h.8.5cm.

Condition A/B.

Estimate: 500 € - 700 €; Hammer: 1.100 €