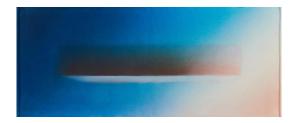

## Lot 60

Auction Art after 45 | ONLINE ONLY

**Date** 11.02.2021, ca. 19:05

LÜTHI, BERNHARD 1938 Bern

Title: Liegende Säule.

Date: 1974.

Technique: Watercolour and pencil on laid paper.

Measurement: Ca. 62 x 150cm. Signed and dated verso.

## Condition:

Sheet wavy due to the creation process. Pinholes in the corners. Verso mounted. Otherwise the work is in very good condition. Not examined out of the frame.

Verso on the rear panel of the frame a written statement (E-Mail) with mounting instructions from the artist.