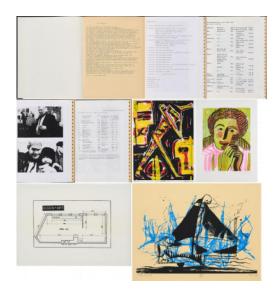

## PORTFOLIO

Title: Jubiläumsmappe EIGEN+ART 1 Jahr Galerie. Date: 1986. Techinque: Diverse techniques on paper. Mounting: In original black linen casket. Depiction Size: 48 x 36cm. Sheet Size: 48 x 36cm - 53,5 x 71cm. Notation: Signed, most sheets dated and numbered, occasionally titled. Number: 13/25.

The portfolio contains 3 texts and a floor plan of the gallery on parchment paper. In addition, 18 prints and unique works on paper, as well as a book with an introductory text by Judy Lybke, a listing about the exhibited artists and their works of the first year of the gallery in 1986, as well as photographs and texts about the artists.

Works by the following artists are included:

Hans Scheuerecker, Frieder Heinze, Jörg Herold, Peter Oehlmann, Akos Novaky, Jens Pfuhler, Frank Müller, Michael Kunert, Ingo Regel, Dieter Ladewig, Olaf Wegewitz, Klaus Elle, Gudrun Petersdorff, Lutz Dammbeck, Angela Hampel, Günther Huniat and Tobias Ellmann.