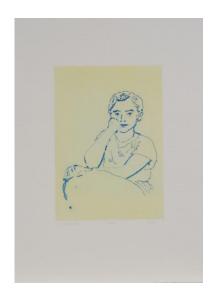

## SCHÜTTE, THOMAS 1954 Oldenburg

Title: Paloma. Date: 2012. Techinque: Colour etching on vellum. Depiction Size: 73,5 x 53,5cm. Notation: Signed, dated and numbered. Publisher: Serpentine Gallery, London (publisher). Number: 52/100.

Condition: Slight traces of handling. Otherwise the sheet is in very good condition.

The sheet has a different copy number than the pictured one.

Published on the occasion of the exhibition 'Faces & Figures' 2012 at the Serpentine Gallery, London.