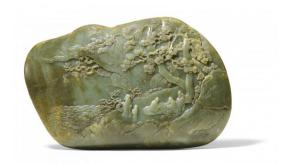

## LARGE RELIEF WITH SCHOLARS IN A LANDSCAPE.

Origin: China. Date: 20./21. c.

Technique: Green jade, finely carved and polished.

Description: On a rocky plateau under an overhangin cliff, two scholars are sitting facing each other

at a board of go (weigi). Leaning on the trunk of one of the large pines, another

gentleman watches. A scholar accompanied by a servant boy stands some distance away,

gazing out at the expanse of the sea. The back of the plate with rocks.

Measurement: Weight ca. 5.36kg, height 21cm, width 34cm, thickness approx. 4cm.

Estimate: 4.600 € - 5.000 €