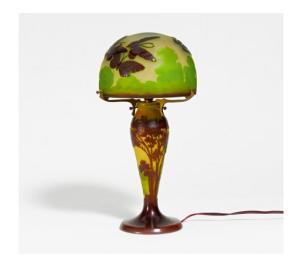

## SMALL GLASS TABLE LAMP WITH FOREST LANDSCAPE AND BUTTERFLIES.

Gallé, Emile. Nancy.

Date: 1920's.

Technique: Clear glass, white and partially yellow interior overlay. Overlay in green and brown. Description: On the club-shaped foot silhouettes of broadleaf trees in front of forest landscape. On

the shade treetops and large butterflies, glossy decor on matt ground.

Measurement: Height 35cm.

Mark: On the lampshade and on the foot inscribed "Gallé", etched.

Electrified.

Estimate: 1.600 € - 2.000 €; Hammer: 5.500 €