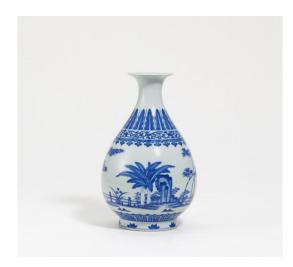

## YUHUCHUN VASE WITH BAMBOO AND BANANAS IN A GARDEN.

Origin: China.

Technique: Porcelain, painted underglaze blue.

Description: Revolving around the body the depiction of a garden with bamboo and banana plants with

garden stones and a terrace railing. On the shoulder three borders: ruyi, spiral tendrils, large standing leaves. The wide flared foot ring with leaves, above it a border with stylized banana leaves. Above the foot ring and beneath the lip each a double ring.

Measurement: H.28.5cm.

Mark: Inside the footring a six-part Tongzhi mark, but later.

Condition A/B. Small cracks at the lip.

Estimate: 1.000 € - 1.200 €