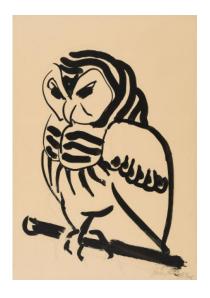

## WINTERSBERGER, LAMBERT MARIA 1941 Munich - 2013 Walbourg/Alsace

Title: Eule. Date: 1986. Technique: India ink and graphite on chamois-coloured vellum. Measurement: 100 x 70cm. Notation: Dedicated, signed and dated lower right: Für Bernd L M Wintersberger 1986. Frame/Pedestal: Framed (110 x 80cm).

## Condition:

Slightly irregular discolouring in margins. Minimal creases at margins. Scattered pinholes in margins, some slightly stained. Verso mounted. Otherwise very good condition. Not examined out of the frame.