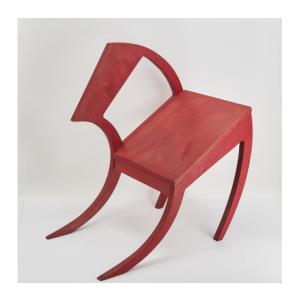

## Lot 118

Auction Prints & Multiples | ONLINE ONLY

**Date** 07.10.2021, ca. 20:15

WEWERKA, STEFAN 1928 Magdeburg - 2013 Berlin

Title: Classroom Chair.

Date: 1971.

Technique: Wood, polychromed. Measurement: 69,5 x 66 x 40cm.

## Condition:

Slight rubbing of the edges as well as occasional bumping, especially on the two left feet. Occasional stainings in places, especially on the backrest. Verso two bumpings that were painted over. Otherwise in good condition.