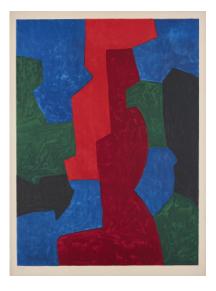

## Lot 115

| Auction | Modern Art   ONLINE ONLY |
|---------|--------------------------|
| Date    | 28.10.2021, ca. 20:06    |
|         |                          |

POLIAKOFF, SERGE 1900 Moscow - 1969 Paris

after Title: Composition. Date: Ca. 1969. Technique: Colour lithograph on Arches (watermark). Depiction Size: 86,5 x 64cm. Sheet Size: 94,5 x 70cm. Notation: Numbered. As well as signed in print. Publisher: Yves Rivières (publisher). Number: 22/125.

Condition:

Slight creases, minimal staining and minimal foxing in margins. Verso slightly irregularly discoloured as well as minimally stained. Otherwise very good condition.

The lithograph was made by Charles Sorlier after a gouache by Serge Poliakoff from 1969.