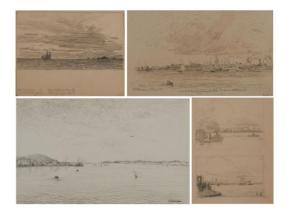

## Lot 70

Auction Kallmorgen: Drawings, Prints and Paintings |

**ONLINE ONLY** 

**Date** 14.01.2022, ca. 17:00

KALLMORGEN, FRIEDRICH 1856 Altona - 1924 Grötzingen

Title: Mixed lot of 4 drawings: "Seenlandschaft", "Rotterdam", two studies of the Hamburg Port, "Zweimaster". A) "Seenlandschaft".

Ink drawing on beige. 20,8 x 33,4cm. Verso mounted in mat with tape at the upper edge. Signed lower right: "Fr. Kallmorgen".

Condition: Sheet minimally discoloured, slight rubbing at the right edge, minimal staining in spots.

## B) "Die Maas bei Rotterdam".

Study regarding the painting of the same name (presumably Eder G312).

Pencil drawing on paper. 14,4 x 24,2cm. Mounted in mat at the top. Monogrammed, dated and inscribed on the bottom: "Fr. K. / Rotterdam 9 Sept. 94 / Dies ist die Anregung zu dem großen Bild: die Maas bei Rotterdam. 95". Lower right inventory numbers. Verso pencil studies of cats.

Condition: Sheet discoloured and stained in spots. Rubbing in the left centre. Pressing through of an old mounting attached on verso, remains of an old mounting on the upper left. Lower edge inaccurately trimmed with small tears, partly restored and backed on verso, as well as a spot on the upper right.

## C) Two studies of the Hamburg Port.

Pencil drawing on beige paper. Sheet size: 28,7 x 22,6cm; image size: 13 x 16,4 and 10 x 16,4cm. Verso mounted in mat with tape at the upper edge. Below the drawing monogrammed on the right: "Fr. K.". Inventory number lower right. Verso subsequently inscribed by a hand other than that of the artist (?): "Entwurf zum Malbuch". Condition: Sheet discoloured, rubbed and stained in spots. Light-edge as well as dark discolouration at the edge, particularly in the lower area. Right edge inaccurately trimmed with minimal tears, creases, and frays.

## D) "Zweimaster - um 1900".

Pencil drawing on brown paper. Sheet size: 22,5 x 28,3cm; image size: 15 x 27,7cm. Mounted in mat at the top. Inscribed lower right on the sheet as well as inventory numbers on the right.

Condition: Sheet discoloured, particularly towards the edges and on the lower right, pressing through of an old mounting attached on verso. Remains of an old mounting on the upper right. Restored loss on the upper left.