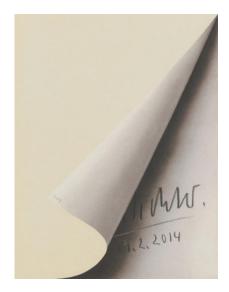

## Lot 95

Auction Prints! Prints! | ONLINE ONLY

**Date** 25.11.2021, ca. 19:34

RICHTER, GERHARD 1932 Dresden

Title: Blattecke (Sheet Corner).

Date: 1967-2014.

Techinque: Colour offset on granulated thin card.

Depiction Size: 23,5 x 18cm.

Notation: . Signed, dated and numbered.

Publisher: Galerie h (August Haseke), Hanover (publisher).

Copy: 779.

## Condition:

Occasional very minimal rubbing at the corners. Otherwise very good condition.

According to the catalogue raisonné, the print was published in an edition of 739 signed and numbered copies. Other copies (over 900) are known.

The motif is based on the oil painting "Umgeschlagenes Blatt/ Turned Sheet" from 1965.