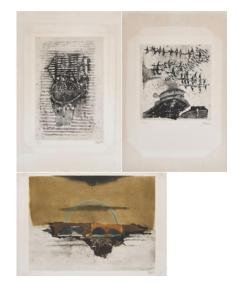

## Lot 45

Auction From Albers to Vasarely | ONLINE ONLY

**Date** 23.02.2022, ca. 18:44

FRIEDLAENDER, JOHNNY 1912 Pless/Oberschlesien - 1992 Paris

Title: Mixed Lot of 5 Prints.

a) Die Fische. Etching on BFK RIVES (watermark). 33 x 22cm (50 x 33cm). Signed and numbered. As well as titled (by someone else's hand?). Ex. 184/240. b) Vogelflug. Etching on BFK RIVES (watermark). 24 x 23cm (50 x 33cm). Signed and numbered. As well as titled (by someone else's hand?). Ex. 184/240. c) Untitled. Colour etching on vellum. 57,5 x 76cm (63 x 91cm). Signed and inscribed. Ex. E.A. d) Untitled. Etching on vellum. 15 x 13cm (38 x 28,5cm). Signed and inscribed. Ex. EA. e) Untitled. Etching on Arches (watermark). 15 x 13cm (38 x 28,5cm). Signed and inscribed. Ex. EA.