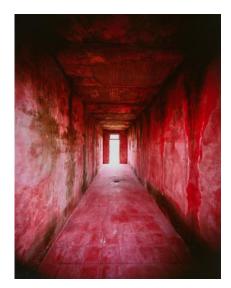

## Lot 98

Auction From Albers to Vasarely | ONLINE ONLY

**Date** 23.02.2022, ca. 19:37

ROUSSE, GEORGES 1947 Paris

Title: Embrasure II. Date: 1987.

Technique: Cibachrome, coloured on aluminium.

Measurement: 157,5 x 123cm.

Notation: Inscribed, dated and signed verso: ROME 1987 GEORGES ROUSSE.

Frame/Pedestal: Framed (170 x 136cm).