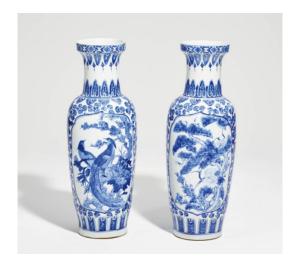

## PAIR OF LARGE BLUE AND WHITE FLOOR VASES.

Origin: China.

Date: 20th century.

Technique: Pocelain, underglaze blue décor.

Description: Stretched ovoid shaped body on a strong foot ring with a high, concave neck and flared,

bulging rim. Decorated in underglaze blue around the neck with lancet-shaped decorative bands. On the body two large reserves with a pair of pheasants and pines, cut back from a

background with dense clouds. Measurement: Height each 81cm. Signature: Seal stamped on the bottom.