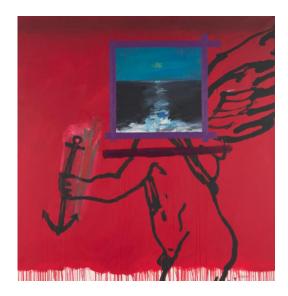

## SCHEFFLER, WOLFRAM ADALBERT 1956 Chemnitz

Title: Untitled. Date: 1988.

Technique: Acrylic on canvas. Measurement: 160 x 155cm.

Notation: Signed and dated lower right: Scheffler '88.

Frame/Pedestal: Studio bar.