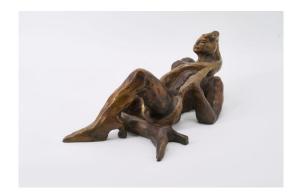

## Lot 8

Auction Three-dimensional | ONLINE ONLY

**Date** 19.08.2022, ca. 17:00

BACH, ELVIRA 1951 Neuenhain

Title: Amazone.

Technique: Bronze, brown patinated, partly polished.

Measurement: 15 x 39 x 22cm.

Notation: Signed and numbered (stamped) underneath the right shoe: Bach 2/12. Foundry Mark: Foundry mark underneath the right shoe. H. NOACK BERLIN.

Number: 2/12.

## Condition:

Occasional minimally stained patina, especially on the right shin bone. Occasional minimal remains of plaster, especially in the depressions on the right forearm. Minimal traces of corrosion on the heal of the left shoe. Otherwise in very good condition.