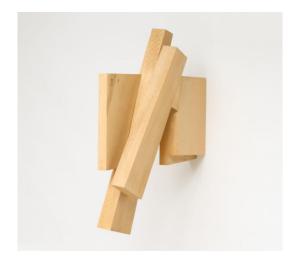

## GITLIN, MICHAEL 1943 Cape Town

Title: Pferde. Date: 1988. Technique: Holz. Measurement: 88 x 17 x 52cm. Notation: Signed and dated verso: M. Gitlin 1988. Here additionally equipped with work specifications.

Condition: Occasional minimal stainings and minimal scratches. Otherwise very good condition.

The work shall be fixed on the wall at the height of 184cm with a screw (not enclosed).

Estimated shipping costs for this lot The lot is unsuitable for parcel shipping. Shipping only by forwarding agent by arrangement after the auction.