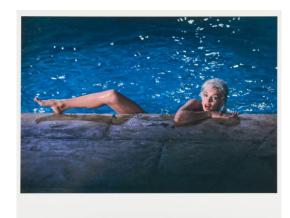

## Lot 22

Auction Photography | ONLINE ONLY

**Date** 01.07.2022, ca. 09:45

SCHILLER, LAWRENCE 1936 New York City

Title: Marilyn 12 - Color 2, Frame 21 (page 29).

Date: 1962.

Technique: C-Print.

Depiction Size: 89 x 124cm. Sheet Size: 120 x 150cm.