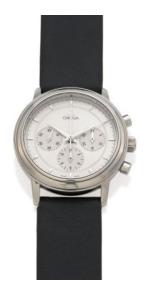

## Lot 102

Auction Jewels Quarterly | ONLINE ONLY

**Date** 29.09.2022, ca. 19:44

**OMEGA** 

De Ville. Wristwatch.

Origin: Switzerland, Biel.

Date: 1995.

Clockwork: Manual wind, cal. 861.

Case/Wristband: Steel, leather band with pin clasp, white/silver lacquered dial, silver hands/indices.

Total Weight: approx. 70.1 g.

Measurement: Ø 36 mm, length 21.5 cm.

Case-No: 48312467. Reference-No: 48403103.

Description: Chronograph, minute counter and hour counter. Gasket of the bottom must be renewed.

Warranty card enclosed. New leather band.

Condition: B

Movement: very good condition, in need of repair Dial/hands: very good condition, original hands