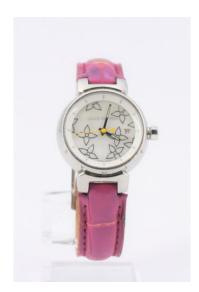

## LOUIS VUITTON

Tambour. Wristwatch.

Origin: France, Paris.

Date: 2008.

Clockwork: Quartz, ETA 256-461.

Case/Wristband: Steel, leather band with pin buckle, dial mother-of-pearl colored with silver floral decor, hands silver

with luminescent material, hand for seconds yellow.

Total Weight: 34,7 g.

Measurement: Ø 30,5 mm, length 21,0 cm.

Case-No: RS6248. Reference-No: Q121C.

Description: Box and dust bag enclosed. Leather bands made of protected species cannot be shipped

abroad. In these cases, the bands will be removed before shipping.

Condition: B

Mechanism: very good condition

Dial/hands: very good condition, original hands

Case/band: good condition, with scratches, traces of wear, original band.