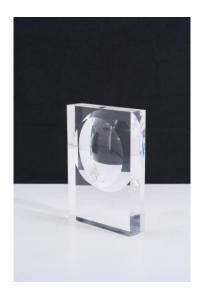

## Lot 20

Auction ZERO & Op-Art | ONLINE ONLY

**Date** 29.09.2022, ca. 18:19

LUTHER, ADOLF Krefeld 1912 - 1989

Title: Lichtschleuse. Date: 1983.

Technique: Plexiglass.

Measurement: 23 x 16,5 x 4,5cm.

Notation: Signed and dated (incised) lower right: Luther 83.