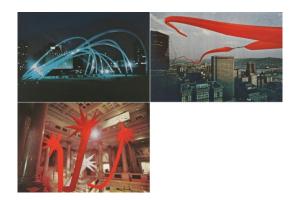

## Lot 49

Auction ZERO & Op-Art | ONLINE ONLY

**Date** 18.11.2022, ca. 17:00

PIENE, OTTO

1928 Laasphe/Westphalia - 2014 Berlin

Title: Manned Helium Sculpture / Red Helium Skyline / Red Rapid Growth.

Subtitle: Mixed lot of 3 prints.

Date: 1970/71.

Technique: Each: Grid colour print on card.

Depiction Size: 27,5 x 40,5cm.

Notation: . Signed and numbered. As well as one sheet dated.

Publisher: Galerie Heseler, Munich (publisher).

Number: 68/100; 48/100, 32/100.