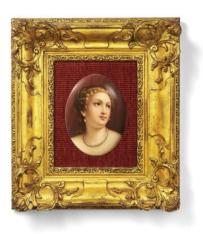

PORCELAIN PAINTING SHOWING THE PORTRAIT OF A LADY.

KPM. Berlin.

Date: 19th century. Technique: Porcelain, decorated with color. Description: Elegant lady with pearl jewelry in her hair, around her neck as well as drop shaped earrings. Measurement: Measures painting 13x17,5. measures frame 36,5x41,5cm. Mark: Impressed scepter mark above K.P.M.