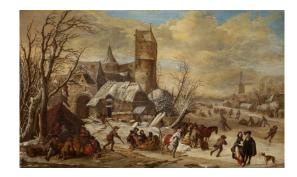

## BATTEM, GERRIT VAN Rotterdam 1636 - 1684

Title: Winter Landscape with People in Front of a Tent, in a Horse-drawn Sleigh and on the Ice.

Technique: Oil on wood. Measurement: 26 x 43cm.

Signature remains lower left on the keg.

## Provenance:

Vienna, collection of the architect Franz Jäger the Elder (1743-1809); Private ownership, Germany.

## Verso:

Collection seal on the panel as well as adhesive label with information on the provenance.

The painting is listed in the online database of the RKD under no. 305741.

We are grateful to Ellis Dullaart, RKD The Hague, who suggested the attribution of the work on the basis of a high-resolution digital photograph.