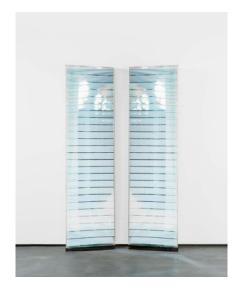

## Lot 237

**Auction Modern, Post War & Contemporary** 

**Date** 30.11.2022, ca. 14:52

**Preview** 25.11.2022 - 10:00:00 bis

28.11.2022 - 18:00:00

LUTHER, ADOLF Krefeld 1912 - 1989

Title: Integration (Sphärisches Hohlspiegelobjekt).

Subtitle: 2-part. Date: 1976.

Technique: Each concave mirrors in front of a flat mirror, mounted on plywood panel. In Plexiglass case.

Measurement: Each: 277 x 73 x 27cm.

The 2-part concave mirror object was commissioned by a corporate collection in 1976 for two columns in the cash desk area of the company's headquarters. An invoice signed by the artist is available.