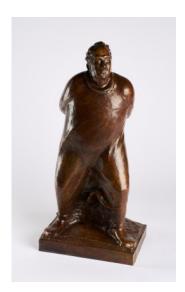

## Lot 2

Auction Modern Art | ONLINE ONLY

**Date** 03.11.2022, ca. 18:10

BARLACH, ERNST 1870 Wedel - 1938 Rostock after

Title: Der Spaziergänger (Re-cast). Date: 1912 (sketch) / 2009.

Technique: Bronze, brown patinated. Measurement: 52 x 23 x 17cm.

Notation: Inscribed on the plinth: E. Barlach.

Foundry Mark: Foundry mark verso of the plinth as well as on the underside SCHMÄKE DÜSSELDORF. Here inscribed

and numbered: NACHGUSS 2009 1/1.

Number: 1/1.

## Condition:

Incipient green chip corrosion verso of the plinth. Otherwise the sculpture is in a very good condition.