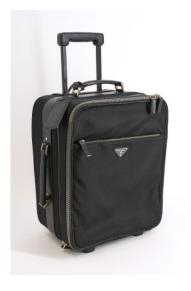

## Auction Fashion from Paris | ONLINE ONLY

Date 15.12.2022, ca. 13:37

PRADA Carry On.

Origin: Milan. Material: Nylon. Measurement: Ca. 33 x 21 x 41 cm. Description: Rectangular carry on with several compartments. Telescopic handle and four wheels. Enameled metal triangle logo on the front. Inside with a smaller compartment with zipper as well as a large compartment with fastening strap/buckle. Nylon lining with Prada logo. Front compartment with various (approx. 11) dividers e.g. for pens, cell phone etc. Additional zipped compartment on front.

Carry On generally in good condition, but especially the outside with some visible signs of use such as minor stains or abrasions. 2 combination locks and removable nameplate enclosed.

Estimate: 700 € - 900 €