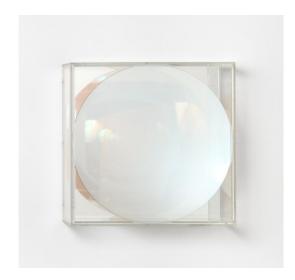

## Lot 31

Auction D x C - Artists from the Rhineland | ONLINE

**ONLY** 

**Date** 26.01.2023, ca. 18:30

LUTHER, ADOLF Krefeld 1912 - 1989

Title: Untitled. Date: 1986.

Technique: Round, semi-transparent concave mirror in front of a mirror on wood. In display case.

Measurement: 51 x 51 x 11cm.

Notation: Signed and dated verso: Luther 86.

## Condition:

Plexiglas cover occasional with whitish residues (glue residues?) in the corners, minimal scratches, occasional slight scratches and slight staining on the outside. Verso slight scratches around the suspension. Otherwise very good condition.

Verso with the red stamps ENERGETISCHE PLASTIK (energetic plastic) and SEHEN IST SCHÖN (seeing is beautiful).