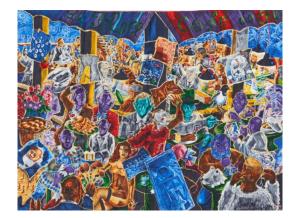

## Lot 61

Auction D x C - Artists from the Rhineland | ONLINE

**ONLY** 

**Date** 26.01.2023, ca. 19:03

Immendorff, Jörg 1945 BLECKEDE/ELBE - 2007 DUESSELDORF

Title: Café de Flore.

Date: 1992.

Technique: Colour silkscreen on silk. 144 x 193cm.

Notation: Signed and dated. As well as signed and dated in print.

Publisher: Martina Pinkenburg, Neuss (publisher).

Number: 1/100.

## Condition:

The silk scarf is in very good condition. The original case shows minimal traces of handling.

In original case.

The silk scarf was signed and dated by the artist at IGEDO in Düsseldorf, where it was also purchased. Enclosed with the work is a brochure in which the process of creating the silk scarf is explained by the fashion designer Martina Pinkenburg