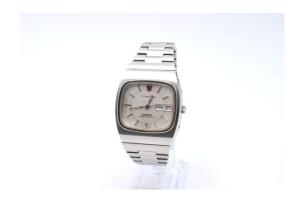

## Lot 138

**Auction** Jewels Quaterly

**Date** 02.02.2023, ca. 23:24

OMEGA Constellation

Origin: Switzerland, Biel. Clockwork: Quartz.

Case/Wristband: Steel, link bracelet with folding clasp, silver-colored dial, hands and indices.

Total Weight: ca. 135,5 g.

Measurement: Length 19,0 cm, Ø 37,5 mm.

Reference-No: 1960016. Movement-No.: 3960811.

Description: 3-hand wristwatch with date and day display at "3" o'clock. Last battery change 12/2022.

## Condition C:

Movement: good condition, seal of the case back is defective.

Dial: good condition, original hands.

Case: good condition, light signs of wear, original watchband.

Unless otherwise stated in the condition report or catalog description, all watches were opened during the cataloging process and were running at that time. However, we do not guarantee or warrant the functionality or waterproofness as this is a used item. We recommend that the watches be overhauled. We take the utmost care in our descriptions, but cannot guarantee that individual parts have not been replaced. Bracelets made of materials taken from endangered species can not be shipped abroad.