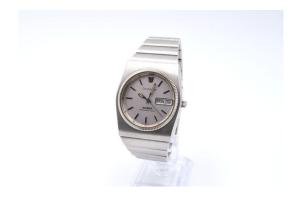

## Lot 139

**Auction** Jewels Quaterly

**Date** 02.02.2023, ca. 20:17

OMEGA Constellation

Origin: Switzerland, Biel. Clockwork: Quartz.

Case/Wristband: Steel, link bracelet with folding clasp, silver-colored dial, hands and indices, luminous material.

Total Weight: ca. 146,5 g.

Measurement: Length 19,0 cm, Ø 38,0 mm.

Reference-No: 196.0015.

Description: 3-hand wristwatch with date and day display at "3" o'clock. Last battery change 12/2022.

## Condition A:

Movement: very good condition, seal of the case back defective.

Dial: very good condition, original hands. Case: very good condition, original watchband.

Unless otherwise stated in the condition report or catalog description, all watches were opened during the cataloging process and were running at that time. However, we do not guarantee or warrant the functionality or waterproofness as this is a used item. We recommend that the watches be overhauled. We take the utmost care in our descriptions, but cannot guarantee that individual parts have not been replaced. Bracelets made of materials taken from endangered species can not be shipped abroad.