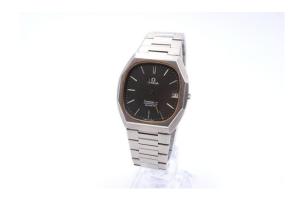

## Lot 142

**Auction** Jewels Quaterly

**Date** 02.02.2023, ca. 23:26

OMEGA Constellation

Origin: Switzerland, Biel. Clockwork: Quartz.

Case/Wristband: Steel, link bracelet with folding clasp, gray dial, silver-colored hands and indices.

Total Weight: ca. 77,0 g.

Measurement: Length 18,0 cm, Ø 34,0 mm.

Case-No: 198.0123. Reference-No: 198.0123.

Description: 3-hand wristwatch with date display at "3" o'clock. Last battery change 12/2022.

## Condition C:

Movement: very good condition, not waterproof.

Dial: good condition, original hands.

Case: good condition, light signs of wear, original watchband.

Unless otherwise stated in the condition report or catalog description, all watches were opened during the cataloging process and were running at that time. However, we do not guarantee or warrant the functionality or waterproofness as this is a used item. We recommend that the watches be overhauled. We take the utmost care in our descriptions, but cannot guarantee that individual parts have not been replaced. Bracelets made of materials taken from endangered species can not be shipped abroad.