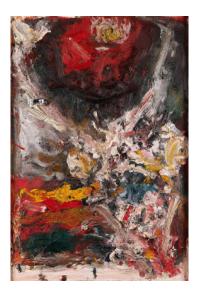

Title: "Mondnacht". Date: 1991. Technique: Mixed media on canvas. Measurement: 120 x 80cm. Notation: Titled, signed and dated verso on label: "MONDNACHT" Hartwig Ebersbach 1991. Frame/Pedestal: Framed (125 x 84,5cm).