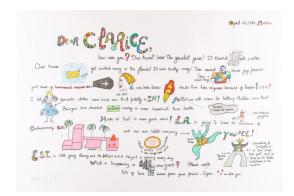

## Lot 84

Auction Prints and Editions | ONLINE ONLY

**Date** 19.02.2023, ca. 12:47

SAINT PHALLE, NIKI DE

1930 Neuilly-sur-Seine - 2002 San Diego, CA/USA

Title: Dear Clarice. Date: 1983.

Technique: Colour lithograph on vellum.

Depiction Size: 62 x 96cm. Sheet Size: 73 x 105,5cm. Notation: Signed and numbered.

Number: 181/250.

Frame: Framed (81 x 114cm).

## Condition:

Minimal adhesive residue in the margins. Otherwise in very good condition. Not examined out of the frame.